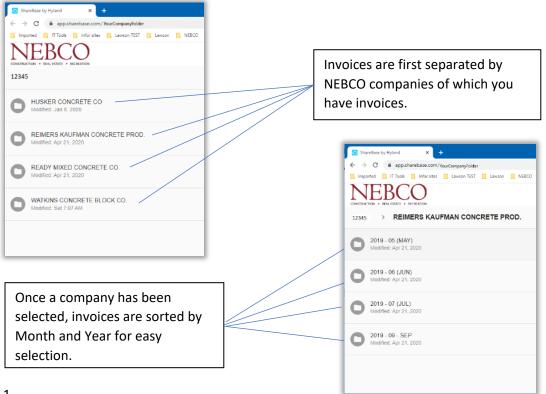

## Viewing and Downloading

Once you have accessed the Sharebase site, you will see folders for the NEBCO companies of which you have had invoices. These folders are organized by Company and once selected, invoices for a given month and year.