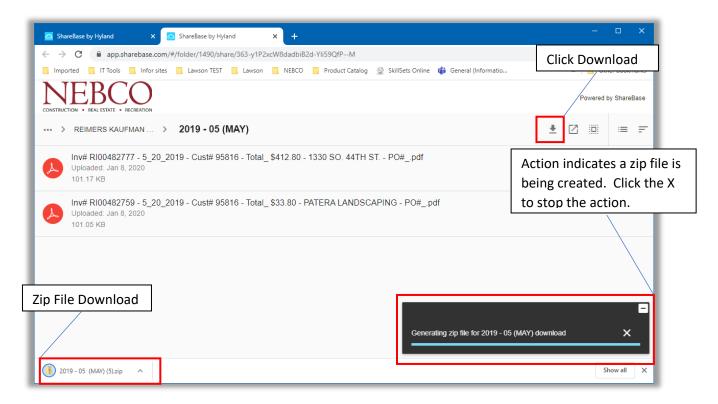

Click the Download arrow, this feature will create a Zip file of the selected invoices.

| 🛃 🔜 🖛                                        | Compre                                                 | ssed Folder Tools | 2019 - 05 (MAY) (5).zip |                 |               |               | – 0 ×                            |
|----------------------------------------------|--------------------------------------------------------|-------------------|-------------------------|-----------------|---------------|---------------|----------------------------------|
| File Home Share                              | View                                                   | Extract           |                         |                 |               |               | ^                                |
| Documents<br>Item request<br>CustomerConnect | Pictures     Crystal     Status reports     Extract To | DATA              | fure                    |                 |               |               |                                  |
|                                              | is PC > Downloads                                      |                   | ) (5).zip >             |                 |               | ٽ ~           | Search 2019 - 05 (MAY) (5).zip 🔎 |
| 🖈 Quick access<br>🌄 Desktop                  |                                                        | Name<br>20        | 119 - 05 (MAY) File     | Compressed size | Password Size | Ratio Da 1 it | em                               |
| Downloads Documents                          |                                                        | *                 |                         |                 |               |               | ·                                |
| Pictures DATA (Q:)                           |                                                        | *                 |                         |                 |               |               |                                  |
| Crystal                                      |                                                        |                   |                         |                 |               |               |                                  |
| Jan                                          |                                                        |                   |                         |                 |               |               |                                  |

Once the process is complete, this will create a zip folder on your PC, this is usually located in your download folder on your computer. Double click the folder to open and view the created PDF files.