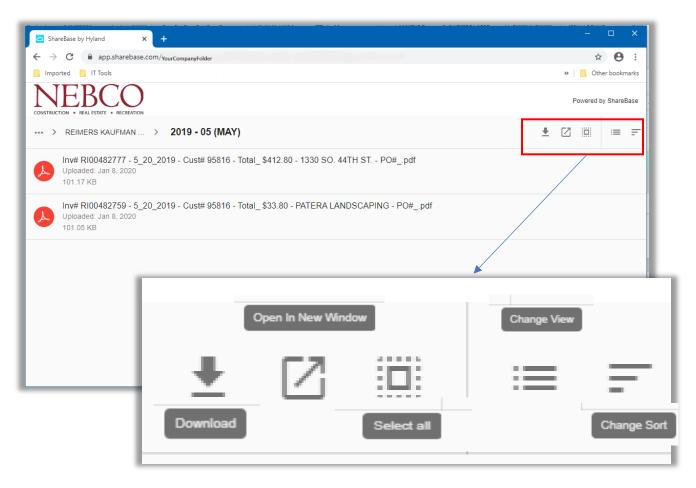

#### Action Buttons and Features

Action buttons are located in the top right corner of the page. To see the action for each button, hover your mouse over to see a display of those functions.

Action buttons Features and Functions as follows:

Functions (click the button to create the action)

- Download Download the invoice to zip or PDF.
- Open in New Window Opens another browser window of Sharepoint and invoices.
- Select All Allows Selection of all the displayed invoices for download.

#### Features (click the button and select the action)

- Change View List View or Tile View
- Change Sort Name, Date, Size, Type