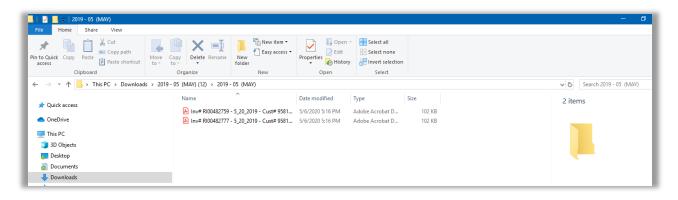

Once the process is complete, this will create a zip folder on your PC, this is usually located in your download folder on your computer. Double click the folder to open and view the created PDF files.

Click on the PDF file to view the invoice and save as needed.