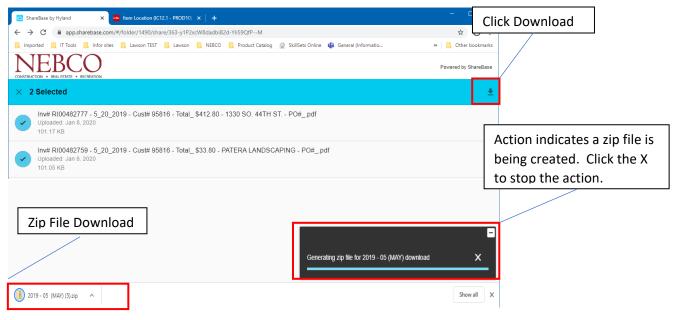

Once selected, this icon will update to 💙 and will indicate at the top how many invoices have been selected.

|              | 🔄 ShareBase by Hyland 🛛 🗙 🚾 Item Location (IC12.1 - PROD10) 🗴 📔 +                                                              | -                     |                |
|--------------|--------------------------------------------------------------------------------------------------------------------------------|-----------------------|----------------|
|              | ← → C                                                                                                                          | General (Informatio » | Click Download |
| Selected Inv |                                                                                                                                | Powered               | I by ShareBase |
|              | × 2 Selected                                                                                                                   |                       | <u>*</u>       |
|              | nv# RI00482777 - 5_20_2019 - Cust# 95816 - Total_\$412.80 - 1330 SO. 44TH ST PO#pdf<br>Jploaded: Jan 8, 2020<br>t01.17 KB      |                       |                |
|              | Inv# RI00482759 - 5_20_2019 - Cust# 95816 - Total_\$33.80 - PATERA LANDSCAPING - PO#_pdf<br>Uploaded: Jan 8, 2020<br>101.05 KB |                       |                |

Once you have selected your invoices, click download to create a Zip file of the selected invoices.

NOTE: If you are exporting one document to PDF, if there is only one item in the folder your only option is to ZIP the file and then open to access a PDF, see viewing for single invoice options.